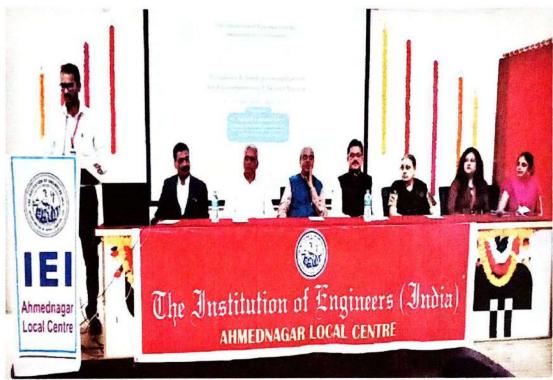

### **Notice**

Mr.Nikhil Kulkarni, Director, IBT (Institute of Banking Training) will be conducting a Seminar on the Topic "Scope in Government Sector Jobs through IBPS & SSC" for B.E Students on 19<sup>th</sup> September 2022 at 11am in the Seminar Hall.

He being an employee of HDFC Bank Limited in the past, has an experience of 20 years in the Educational Sector & Corporate Marketing.

TPO Coordinators will maintain the compulsory attendance

Mrs S M Walke