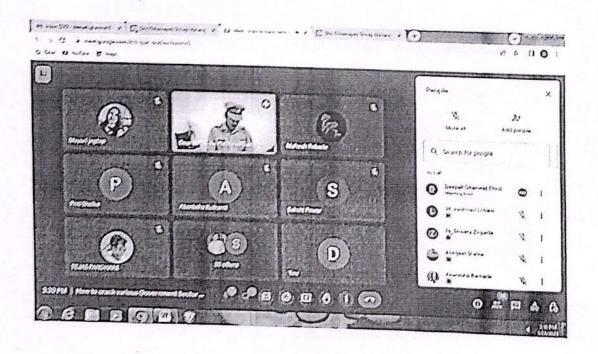

Email: ajmvps123@gmall.com, scsmcoe.anr@gmall.com, Website: www.scoea.org

Approved by AICTE New Delhi, Govt. of Maharashtra & Affillated To Savitribal Phule Pune University.

Report on

Mebinar on " How to Crack Various Government sector competitive Exam with Perfect Planning &

Event Title: Webianr on How to erack various Government Sector Competitive Exam with

perfect planning for E&TC & Computer Department Students.

Date: 16th May 2023

Venue: Online.

Name of the Organizing Department : E&TC Department.

No. of Participants: 53

Name of the Experts: Police SubInspector(PSI) Mr Rahul Gandhe

Overview:

Inauguration Session: Brief introduction of webinar and speaker was given by Ms D.A.Ghanwat and vote of thanks was given by Mr A.K.Kulkarni. After completion of Engineering there are many scopes developed in Government sector which provides employment under various posts. It is very much necessary to make students aware about these scopes. To enhance their methodology regarding government exam preparation this expert session has been organized.