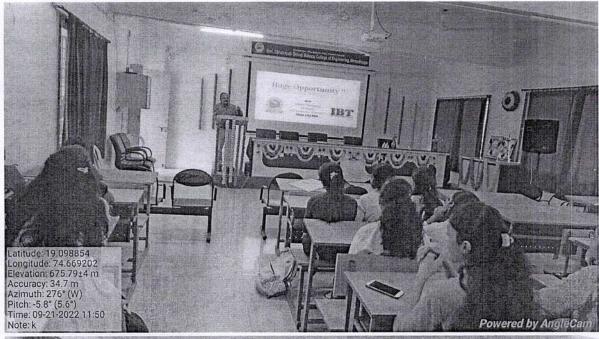

### **Notice**

Mr.Nikhil Kulkarni, Director, IBT (Institute of Banking Training) will be conducting a Seminar on the Topic "Scope in Government Sector Jobs through IBPS & SSC" for B.E Students on 19<sup>th</sup> September 2022 at 11am in the Seminar Hall.

through IBPS and SSC"

Respected Sir,

We are pleased to invite you as a Resource Person for Seminar on "Scope in Government Sector Jobs through IBPS and SSC" on Wednesday 21/09/2022 at 11:00 am. Your expertise and knowledge in the area would add a great value to the one and all, especially the budding engineers of the country who require the guidance and path-breaking ideas to lead their way through the tough competition in the Global market on this day.

With your vast and in-depth knowledge in the area, you would be expected to deliver on the "Scope in Government Sector Jobs through IBPS and SSC" as we are aware of your great contribution to this field of work.