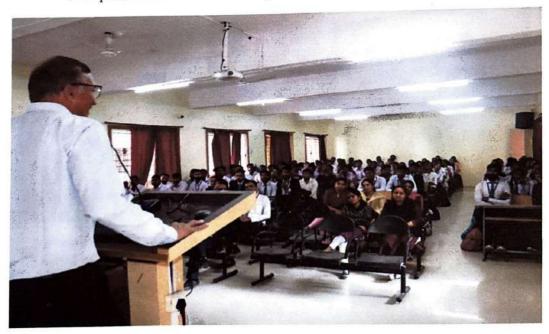

### **Notice**

Mr Rahul Gandhe (Police Sub Inspector) will be conducting a Webinar on "How to crack various Government Sector Competitive Exam with perfect planning" for S.E, T.E & B.E, E&TC & Computer Department Students on 16<sup>th</sup> May 2023. at 3PM.

As the syllabus and pattern of the examination has been changing so the students should get aware of the same and to overcome the fear of exams and you will feel confident to appear for the actual examination.

No. of Participants: 53

Name of the Experts: Police SubInspector(PSI) Mr Rahul Gandhe

Overview:

Inauguration Session: Brief introduction of webinar and speaker was given by Ms D.A.Ghanwat and vote of thanks was given by Mr A.K.Kulkarni. After completion of Engineering there are many scopes developed in Government sector which provides employment under various posts. It is very much necessary to make students aware about these scopes. To enhance their methodology regarding government exam preparation this expert session has been organized.