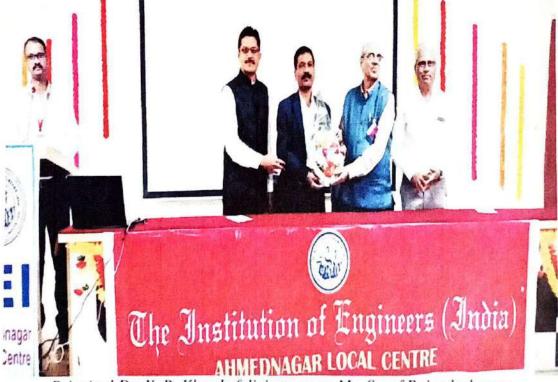

### **Notice**

Mr.Nikhil Kulkarni, Director, IBT (Institute of Banking Training) will be conducting a Seminar on the Topic "Scope in Government Sector Jobs through IBPS & SSC" for B.E Students on 19<sup>th</sup> September 2022 at 11am in the Seminar Hall.

We look forward to your presence and guidance in making the event successful.

Thanking you.

Hadrapati

Dr. Y.R. Kharde

Shri. Chhatrapati Shivaji Maharaj College of Engineering, Nepti, Ahmednagar

Yours faithfully