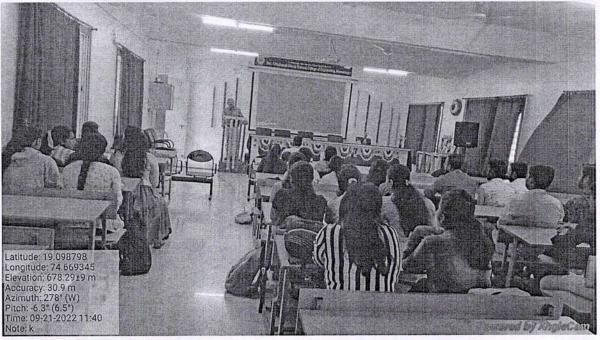

### **Notice**

Mr.Nikhil Kulkarni, Director, IBT (Institute of Banking Training) will be conducting a Seminar on the Topic "Scope in Government Sector Jobs through IBPS & SSC" for B.E Students on 19<sup>th</sup> September 2022 at 11am in the Seminar Hall.

through IBPS and SSC"

Respected Sir,

We are pleased to invite you as a Resource Person for Seminar on "Scope in Government Sector Jobs through IBPS and SSC" on Wednesday 21/09/2022 at 11:00 am. Your expertise and knowledge in the area would add a great value to the one and all, especially the budding engineers of the country who require the guidance and path-breaking ideas to lead their way through the tough competition in the Global market on this day.

With your vast and in-depth knowledge in the area, you would be expected to deliver on the "Scope in Government Sector Jobs through IBPS and SSC" as we are aware of your great contribution to this field of work.