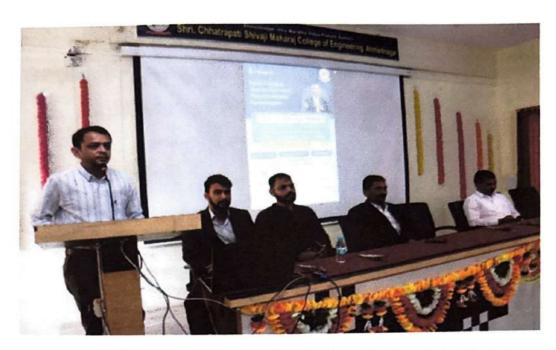

Email: ajmvps123@gmall.com, scsmcoe.anr@gmall.com, Website: www.scoea.org

Approved by AICTE New Delhi, Govt. of Maharashtra & Affillated To Savitribal Phule Pune University.

Report on

Mebinar on " How to Crack Various Government sector competitive Exam with Perfect Planning &

Event Title: Webianr on How to erack various Government Sector Competitive Exam with

perfect planning for E&TC & Computer Department Students.

Date: 16th May 2023

Venue: Online.

Name of the Organizing Department : E&TC Department.

No. of Participants: 53

Name of the Experts: Police SubInspector(PSI) Mr Rahul Gandhe

Overview:

Inauguration Session: Brief introduction of webinar and speaker was given by Ms D.A.Ghanwat and vote of thanks was given by Mr A.K.Kulkarni. After completion of Engineering there are many scopes developed in Government sector which provides employment under various posts. It is very much necessary to make students aware about these scopes. To enhance their methodology regarding government exam preparation this expert session has been organized.