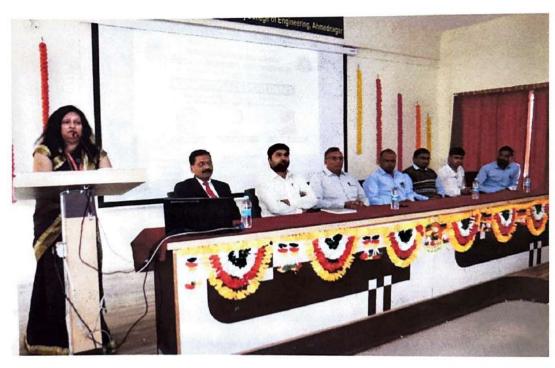

### **Notice**

Mr.Nikhil Kulkarni, Director, IBT (Institute of Banking Training) will be conducting a Seminar on the Topic "Scope in Government Sector Jobs through IBPS & SSC" for B.E Students on 19<sup>th</sup> September 2022 at 11am in the Seminar Hall.

He being an employee of HDFC Bank Limited in the past, has an experience of 20 years in the Educational Sector & Corporate Marketing.

TPO Coordinators will maintain the compulsory attendance

Mrs S M Walke

through IBPS and SSC"

Respected Sir,

We are pleased to invite you as a Resource Person for Seminar on "Scope in Government Sector Jobs through IBPS and SSC" on Wednesday 21/09/2022 at 11:00 am. Your expertise and knowledge in the area would add a great value to the one and all, especially the budding engineers of the country who require the guidance and path-breaking ideas to lead their way through the tough competition in the Global market on this day.

With your vast and in-depth knowledge in the area, you would be expected to deliver on the "Scope in Government Sector Jobs through IBPS and SSC" as we are aware of your great contribution to this field of work.