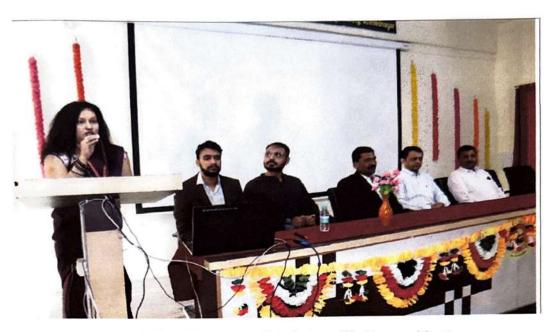

### **Notice**

Mr.Nikhil Kulkarni, Director, IBT (Institute of Banking Training) will be conducting a Seminar on the Topic "Scope in Government Sector Jobs through IBPS & SSC" for B.E Students on 19<sup>th</sup> September 2022 at 11am in the Seminar Hall.

He being an employee of HDFC Bank Limited in the past, has an experience of 20 years in the Educational Sector & Corporate Marketing.

TPO Coordinators will maintain the compulsory attendance

Mrs S M Walke

TPO

PRINCIPAL Shri. Chhatrapati Shivaji Maharaj College of Engineering, Nepti, Ahmednagar