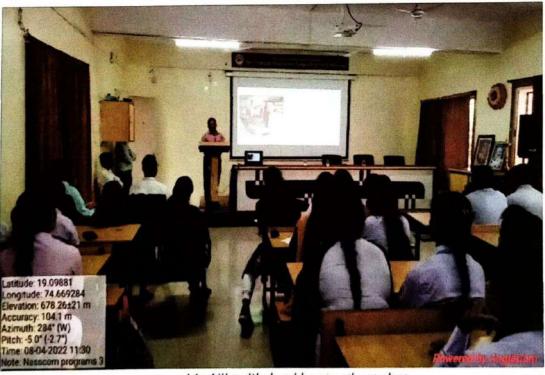

Email: ajmvps123@gmall.com, scsmcoe.anr@gmall.com, Website: www.scoea.org

Approved by AICTE New Delhi, Govt. of Maharashtra & Affillated To Savitribal Phule Pune University.

Report on

Mebinar on " How to Crack Various Government sector competitive Exam with Perfect Planning &

Event Title: Webianr on How to erack various Government Sector Competitive Exam with

perfect planning for E&TC & Computer Department Students.

Date: 16th May 2023

Venue: Online.

Name of the Organizing Department : E&TC Department.

No. of Participants: 53

Name of the Experts: Police SubInspector(PSI) Mr Rahul Gandhe

Overview:

Inauguration Session: Brief introduction of webinar and speaker was given by Ms D.A.Ghanwat and vote of thanks was given by Mr A.K.Kulkarni. After completion of Engineering there are many scopes developed in Government sector which provides employment under various posts. It is very much necessary to make students aware about these scopes. To enhance their methodology regarding government exam preparation this expert session has been organized.