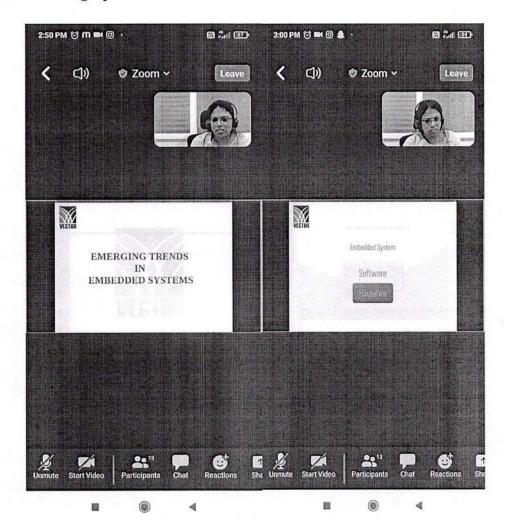

Event Title: Webianr on How to erack various Government Sector Competitive Exam with

perfect planning for E&TC & Computer Department Students.

Date: 16th May 2023

Venue: Online.

Name of the Organizing Department : E&TC Department.

No. of Participants: 53

Name of the Experts: Police SubInspector(PSI) Mr Rahul Gandhe

Overview:

Inauguration Session: Brief introduction of webinar and speaker was given by Ms D.A.Ghanwat and vote of thanks was given by Mr A.K.Kulkarni. After completion of Engineering there are many scopes developed in Government sector which provides employment under various posts. It is very much necessary to make students aware about these scopes. To enhance their methodology regarding government exam preparation this expert session has been organized.