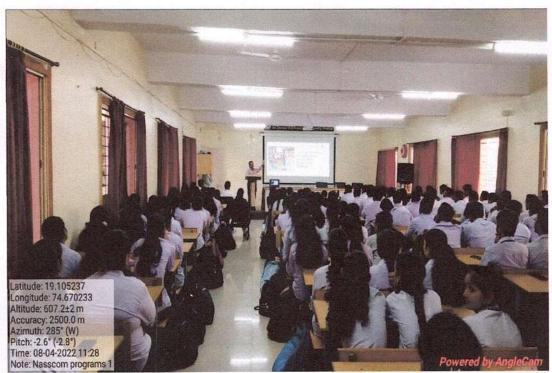

### **Notice**

Mr.Nikhil Kulkarni, Director, IBT (Institute of Banking Training) will be conducting a Seminar on the Topic "Scope in Government Sector Jobs through IBPS & SSC" for B.E Students on 19<sup>th</sup> September 2022 at 11am in the Seminar Hall.

He being an employee of HDFC Bank Limited in the past, has an experience of 20 years in the Educational Sector & Corporate Marketing.

TPO Coordinators will maintain the compulsory attendance

Mrs S M Walke

No. of Participants: 53

Name of the Experts: Police SubInspector(PSI) Mr Rahul Gandhe

Overview:

Inauguration Session: Brief introduction of webinar and speaker was given by Ms D.A.Ghanwat and vote of thanks was given by Mr A.K.Kulkarni. After completion of Engineering there are many scopes developed in Government sector which provides employment under various posts. It is very much necessary to make students aware about these scopes. To enhance their methodology regarding government exam preparation this expert session has been organized.