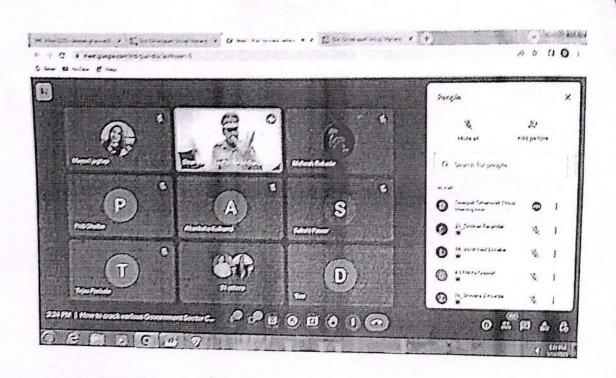

Email: ajmvps123@gmall.com, scsmcoe.anr@gmall.com, Website: www.scoea.org

Approved by AICTE New Delhi, Govt. of Maharashtra & Affillated To Savitribal Phule Pune University.

Report on

Mebinar on " How to Crack Various Government sector competitive Exam with Perfect Planning &

Event Title: Webianr on How to erack various Government Sector Competitive Exam with

perfect planning for E&TC & Computer Department Students.

Date: 16th May 2023

Venue: Online.

Name of the Organizing Department : E&TC Department.

No. of Participants: 53

Name of the Experts: Police SubInspector(PSI) Mr Rahul Gandhe

Overview:

Inauguration Session: Brief introduction of webinar and speaker was given by Ms D.A.Ghanwat and vote of thanks was given by Mr A.K.Kulkarni. After completion of Engineering there are many scopes developed in Government sector which provides employment under various posts. It is very much necessary to make students aware about these scopes. To enhance their methodology regarding government exam preparation this expert session has been organized.