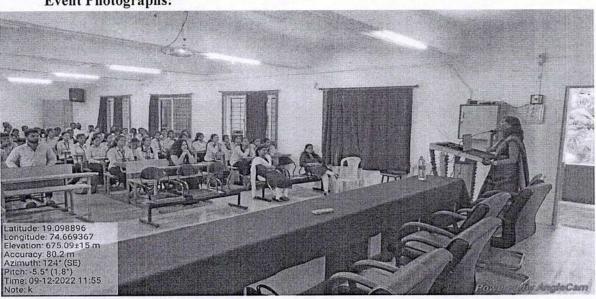

Event Title: Webianr on How to erack various Government Sector Competitive Exam with

perfect planning for E&TC & Computer Department Students.

Date: 16th May 2023

Venue: Online.

Name of the Organizing Department : E&TC Department.

No. of Participants: 53

Name of the Experts: Police SubInspector(PSI) Mr Rahul Gandhe

Overview:

Inauguration Session: Brief introduction of webinar and speaker was given by Ms D.A.Ghanwat and vote of thanks was given by Mr A.K.Kulkarni. After completion of Engineering there are many scopes developed in Government sector which provides employment under various posts. It is very much necessary to make students aware about these scopes. To enhance their methodology regarding government exam preparation this expert session has been organized.