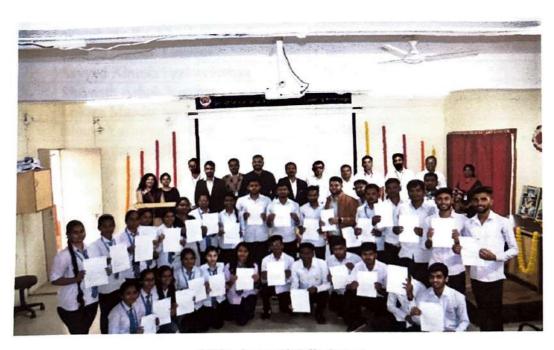

Email: ajmvps123@gmall.com, scsmcoe.anr@gmall.com, Website: www.scoea.org

Approved by AICTE New Delhi, Govt. of Maharashtra & Affillated To Savitribal Phule Pune University.

Report on

Mebinar on " How to Crack Various Government sector competitive Exam with Perfect Planning &

Event Title: Webianr on How to erack various Government Sector Competitive Exam with

perfect planning for E&TC & Computer Department Students.

Date: 16th May 2023

Venue: Online.

Name of the Organizing Department : E&TC Department.

No. of Participants: 53

Name of the Experts: Police SubInspector(PSI) Mr Rahul Gandhe

Overview:

Inauguration Session: Brief introduction of webinar and speaker was given by Ms D.A.Ghanwat and vote of thanks was given by Mr A.K.Kulkarni. After completion of Engineering there are many scopes developed in Government sector which provides employment under various posts. It is very much necessary to make students aware about these scopes. To enhance their methodology regarding government exam preparation this expert session has been organized.