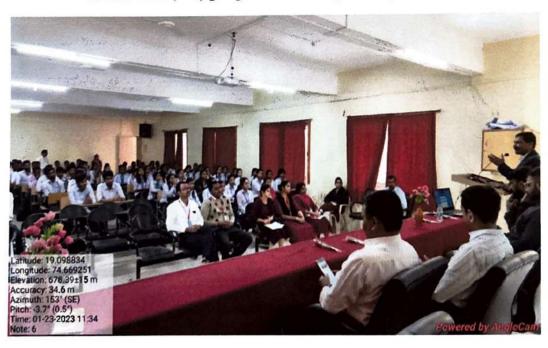

### **Notice**

Mr.Nikhil Kulkarni, Director, IBT (Institute of Banking Training) will be conducting a Seminar on the Topic "Scope in Government Sector Jobs through IBPS & SSC" for B.E Students on 19<sup>th</sup> September 2022 at 11am in the Seminar Hall.

He being an employee of HDFC Bank Limited in the past, has an experience of 20 years in the Educational Sector & Corporate Marketing.

TPO Coordinators will maintain the compulsory attendance

Mrs S M Walke

TPO

PRINCIPAL Shri. Chhatrapati Shivaji Maharaj College of Engineering, Nepti, Ahmednagar